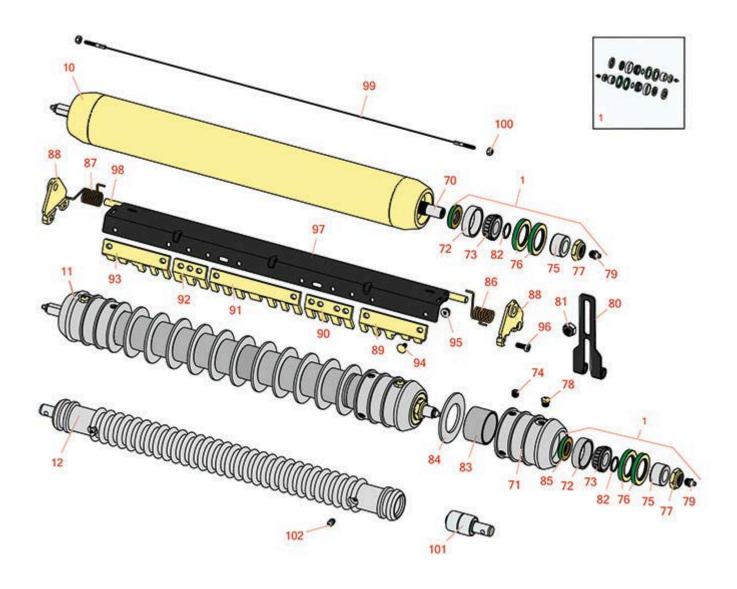

## Replaces John Deere 6500A Reel Mower Parts

Cutting Unit Rollers

|        | R&R<br>Part No.                                                                                                                                                                                   | OEM<br>Part No.      | Description                       | Qty<br>Req | Order<br>Quantity |  |  |
|--------|---------------------------------------------------------------------------------------------------------------------------------------------------------------------------------------------------|----------------------|-----------------------------------|------------|-------------------|--|--|
| Overl  | naul Kits                                                                                                                                                                                         |                      |                                   |            |                   |  |  |
| 1      | RAET10632                                                                                                                                                                                         | AET10632             | Overhaul Kit - Roller             | 1          |                   |  |  |
|        | Detail Description: Includes 4 ea: RET15755 Seal; 2 ea: R237-54 O-Ring, R253-122 Seal, R254-78<br>Bearing, R254-79 Cup, R3296-15 Locknut, R471219 Grease Zerk, RET15726 Sleeve, RET15756<br>Seal: |                      |                                   |            |                   |  |  |
| Rollei | rs                                                                                                                                                                                                |                      |                                   |            |                   |  |  |
| 10     | RAET11263                                                                                                                                                                                         | AET11263,<br>AMT2967 | Roller - Smooth Tubular Steel     | 1          |                   |  |  |
|        | Detail Description: Constructed with a through shaft, this heavy duty roller uses greasable tapered bearings for extended life.:                                                                  |                      |                                   |            |                   |  |  |
| 11     | R500512                                                                                                                                                                                           | AMT2966,<br>BM25317  | Roller - Grooved Repairable Steel | 1          |                   |  |  |
|        | Detail Description: Constructed with a through shaft and greasable ball bearings. This roller can be repaired by unscrewing the ends and replacing the series of washers and spacers.:            |                      |                                   |            |                   |  |  |
| 12     | RBTC10267                                                                                                                                                                                         | BTC10267             | Roller - Grooved Steel            | 1          |                   |  |  |
| Othei  | Parts Available                                                                                                                                                                                   |                      |                                   |            |                   |  |  |
| 70     | RET17515                                                                                                                                                                                          | ET17515              | Shaft - Roller                    | 1          |                   |  |  |
| 71     | R500511                                                                                                                                                                                           |                      | Roller End - Threaded 3           | 0          |                   |  |  |
| 72     | R254-78                                                                                                                                                                                           | JD8188               | Tapered Bearing Cone              | 2          |                   |  |  |
| 73     | R254-79                                                                                                                                                                                           | JD8226               | Cup - Bearing                     | 2          |                   |  |  |
|        | Detail Description: Use R254-79M installation mandrel to properly install race.:                                                                                                                  |                      |                                   |            |                   |  |  |
| 74     | R150691                                                                                                                                                                                           |                      | Screw - Set Nyloc 3/8-16 x 3/8    | 2          |                   |  |  |
| 75     | RET15726                                                                                                                                                                                          | ET15726,<br>RET15726 | Sleeve - Wear Hardened            | 2          |                   |  |  |
| 76     | RET15755                                                                                                                                                                                          | ET15755              | Seal - Oil                        | 4          |                   |  |  |
| 77     | R3296-15                                                                                                                                                                                          | N101345              | Locknut - 3/4-16 Nylon Jam        | 2          |                   |  |  |

## Replaces John Deere 6500A Reel Mower Parts

Cutting Unit Rollers

|    | R&R<br>Part No. | OEM<br>Part No.                         | Description                          | Qty<br>Req | Order<br>Quantity |
|----|-----------------|-----------------------------------------|--------------------------------------|------------|-------------------|
| 78 | R170714         | E14814                                  | Fitting - Pressure Relief            | 2          |                   |
| 79 | R471219         | 471219,<br>471231,<br>JD7759,<br>JD7798 | Zerk - Grease                        | 2          |                   |
| 80 | RTCU26998       | TCU26998                                | Panel                                | 2          |                   |
| 81 | R14M7517        | 14M7517                                 | Locknut - 10mm x 1.5 ESNA            | 4          |                   |
| 82 | R237-54         | U46731,<br>U6731                        | O-Ring - Small                       | 2          |                   |
| 83 | R150676         |                                         | Spacer - 2-3/4 Dia x 1-1/4 L         | 10         |                   |
| 84 | R150673         |                                         | Washer - 3 Repairable Roller         | 11         |                   |
| 85 | RET15756        | ET15756,<br>MT1739,<br>MT739            | Seal                                 | 2          |                   |
| 86 | RET17630        | ET17630                                 | Spring - Torsion RH                  | 1          |                   |
| 87 | RET17629        | ET17629                                 | Spring - Torsion LH                  | 1          |                   |
| 88 | RMT2407         | MT2407                                  | Bracket - Roller Scraper             | 2          |                   |
| 89 | RMT5159         | MT5159                                  | Scraper - Fits J.D. LH End           | 1          |                   |
| 90 | RMT2341         | MT2341                                  | Section - Grooved Scraper 4<br>Tooth | 1          |                   |
| 91 | RMT2340         | MT2340                                  | Scraper - Fits J.D. Center           | 1          |                   |
| 92 | RMT2342         | MT2342                                  | Section - Grooved Scraper 3<br>Tooth | 1          |                   |
| 93 | RMT5158         | MT5158                                  | Scraper - Fits J.D. RH End           | 1          |                   |
| 94 | R03M7251        | 03M7251                                 | Bolt - Gr. Roller Scraper            | 10         |                   |
| 95 | R14M7303        | 14M7303                                 | Nut - 6mm x 1.0 Flanged              | 10         |                   |
|    |                 |                                         |                                      |            |                   |

## **Replaces John Deere 6500A Reel Mower Parts**

Cutting Unit Rollers

|     | R&R<br>Part No.                     | OEM<br>Part No.                   | Description                   | Qty<br>Req | Order<br>Quantity |  |  |
|-----|-------------------------------------|-----------------------------------|-------------------------------|------------|-------------------|--|--|
| 96  | R21M7246                            | 21M7246                           | Screw                         | 4          |                   |  |  |
| 97  | R500571                             | MT2369                            | Bar - Scraper                 | 1          |                   |  |  |
| 98  | RET17757                            | ET11757,<br>ET17757               | Pin - Scraper                 | 1          |                   |  |  |
| 99  | RTCA19566                           | TCA19566                          | Cable - Smooth Roller Scraper | 1          |                   |  |  |
| 100 | RU45916                             | 14M7298,<br>U45916                | Locknut - 10-24 ESNA          | 2          |                   |  |  |
| 101 | RAA35741                            | AA35741,<br>AET10129,<br>TCA22836 | Bearing                       | 2          |                   |  |  |
|     | Detail Description: 1/4" Side Hole: |                                   |                               |            |                   |  |  |
| 102 | R302-5                              | JD7797,<br>JD7842,<br>JD7844      | Fitting - Grease              | 2          |                   |  |  |