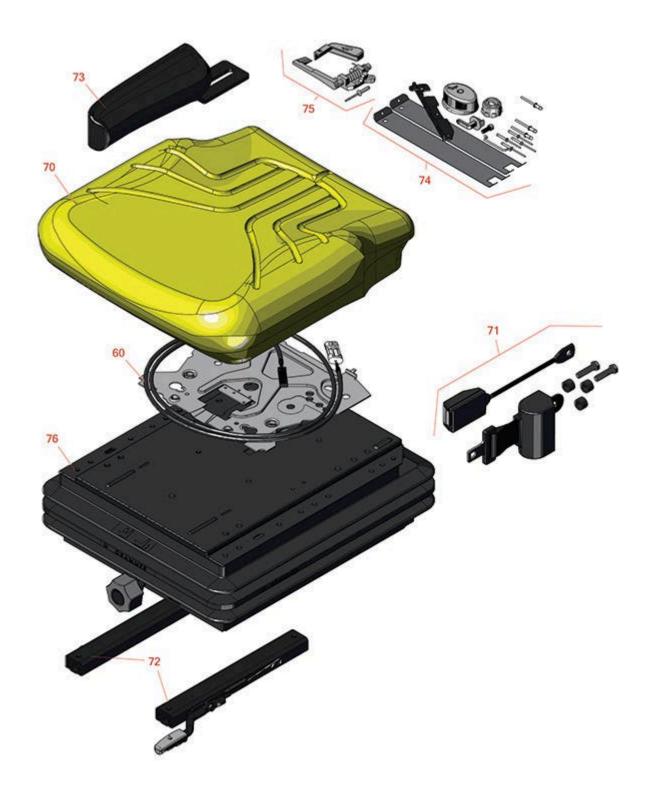

## Replaces John Deere 6080A Reel Mower Parts

Traction Unit Seat

|      | R&R<br>Part No.   | OEM<br>Part No. | Description                  | Qty<br>Req | Order<br>Quantity |
|------|-------------------|-----------------|------------------------------|------------|-------------------|
| Gaug | es & Controls     |                 |                              |            |                   |
| 60   | RTCA18463         | TCA18463        | Seat Switch                  | 1          |                   |
| Othe | r Parts Available |                 |                              |            |                   |
| 70   | RTCA18456         | TCA18456        | Seat Cushion - Bottom Yellow | 1          |                   |
| 71   | RTCA24148         | TCA24148        | Seat Belt                    | 1          |                   |
| 72   | RTCA18455         | TCA18455        | Seat Slide Track Kit         | 1          |                   |
| 73   | RAL210486         | AL210486        | Armrest Kit - LH             | 1          |                   |
| 74   | RAL151392         | AL151392        | Lumbar Support               | 1          |                   |
| 75   | RTCA18454         | TCA18454        | Lock - Back Rest             | 1          |                   |
| 76   | RTCA24149         | TCA24149        | Seat Suspension              | 1          |                   |
|      |                   |                 |                              |            |                   |