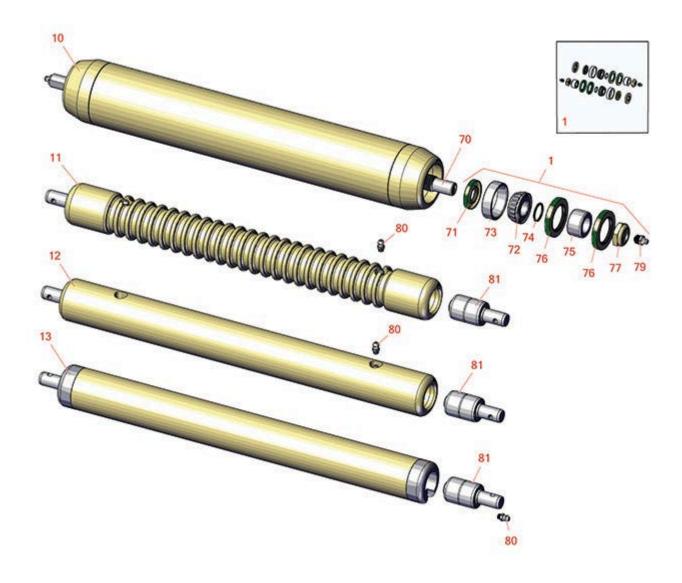

## Replaces John Deere 6080A Reel Mower Parts

Cutting Unit Rollers

|       | R&R<br>Part No.                                                                                                                                                                    | OEM<br>Part No.              | Description                              | Qty<br>Req | Order<br>Quantity |  |  |  |  |
|-------|------------------------------------------------------------------------------------------------------------------------------------------------------------------------------------|------------------------------|------------------------------------------|------------|-------------------|--|--|--|--|
| Overl | naul Kits                                                                                                                                                                          |                              |                                          |            |                   |  |  |  |  |
| 1     | RAET10632                                                                                                                                                                          | AET10632                     | Overhaul Kit - Roller                    | 1          |                   |  |  |  |  |
|       | Tech Note: Includes 4 ea: RET15755 Seal; 2 ea: R237-54 O-Ring, R253-122 Seal, R254-78 Bearing, R254-79 Cup, R3296-15 Locknut, R471219 Grease Zerk, RET15726 Sleeve, RET15756 Seal: |                              |                                          |            |                   |  |  |  |  |
| Rolle | rs                                                                                                                                                                                 |                              |                                          |            |                   |  |  |  |  |
| 10    | RTCA19509                                                                                                                                                                          | TCA19509                     | Roller - Smooth Tubular Steel            | 1          |                   |  |  |  |  |
|       | Tech Note: Constructed with a through shaft, this heavy duty roller uses greasable tapered bearings for extended life.:                                                            |                              |                                          |            |                   |  |  |  |  |
| 11    | RAMT2784                                                                                                                                                                           | AMT2979                      | Roller - Grooved Machined<br>Solid Steel | 1          |                   |  |  |  |  |
|       | Tech Note: Machined from solid steel, this heavy weight roller uses greasable "water-pump" style bearings.:                                                                        |                              |                                          |            |                   |  |  |  |  |
| 12    | RAMT2786                                                                                                                                                                           | AMT2786,<br>AMT2981          | Roller - Smooth Solid Steel              | 1          |                   |  |  |  |  |
|       | Tech Note: Machined from solid steel, this heavy weight roller uses greasable "water-pump" style bearings.:                                                                        |                              |                                          |            |                   |  |  |  |  |
| 13    | RTCA19656                                                                                                                                                                          | BM24203,<br>TCA19656         | Roller - Smooth Tubular Steel            | 1          |                   |  |  |  |  |
| Othe  | r Parts Available                                                                                                                                                                  |                              |                                          |            |                   |  |  |  |  |
| 70    | RTCU26890                                                                                                                                                                          | TCU26890                     | Shaft - Roler                            | 1          |                   |  |  |  |  |
| 71    | RET15756                                                                                                                                                                           | ET15756,<br>MT1739,<br>MT739 | Seal                                     | 2          |                   |  |  |  |  |
| 72    | R254-78                                                                                                                                                                            | JD8188                       | Tapered Bearing Cone                     | 2          |                   |  |  |  |  |
| 73    | R254-79                                                                                                                                                                            | JD8226                       | Cup - Bearing                            | 2          |                   |  |  |  |  |
|       | Tech Note: Use R254-79M installation mandrel to properly install race.:                                                                                                            |                              |                                          |            |                   |  |  |  |  |

## Replaces John Deere 6080A Reel Mower Parts

Cutting Unit Rollers

|    | R&R<br>Part No.            | OEM<br>Part No.                   | Description                | Qty<br>Req | Order<br>Quantity |
|----|----------------------------|-----------------------------------|----------------------------|------------|-------------------|
|    | R237-54                    | U46731,<br>U6731                  | O-Ring - Small             | 2          | <u> </u>          |
| 75 | RET15726                   | ET15726,<br>RET15726              | Sleeve - Wear Hardened     | 2          |                   |
| 76 | RET15755                   | ET15755                           | Seal - Oil                 | 4          |                   |
| 77 | R3296-15                   | N101345                           | Locknut - 3/4-16 Nylon Jam | 2          |                   |
| 79 | R471219                    | 471219,<br>JD7759,<br>JD7798      | Zerk - Grease              | 2          |                   |
| 80 | R302-5                     | JD7797,<br>JD7842,<br>JD7844      | Fitting - Grease           | 2          |                   |
| 81 | RAA35741                   | AA35741,<br>AET10129,<br>TCA22836 | Bearing                    | 2          |                   |
|    | Tech Note: 1/4" Side Hole: |                                   |                            |            |                   |