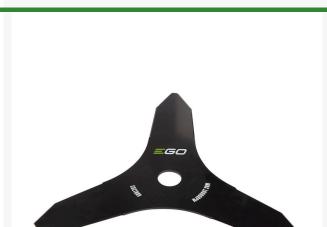

## **Details**

The EGO 3-Tooth Metal Blade is ideal for the EGO POWER+ Commercial 15in String Trimmer to cut through tough brush and dense weeds in challenging conditions met by professional users. Plus, the heavy-duty metal blade is reversible. 3-Tooth Metal Blade is compatible with EGO POWER+ Commercial String Trimmer STX3800.

- Diameter: 12in
- Fits 1in Arbor
- Reversible
- Heavy Duty Metal
- Compatible with EGO POWER+ Commercial String Trimmer STX3800
- Genuine EGO parts ensure compatibility, quality and performance